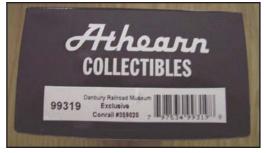

## Danbury Railway Museum Exclusive!

Our 2008 car has arrived! Featured is the **Conrail Reefer** #359020, on display in our railyard, complete with GPS and DRMX 2008 markings! This car was fitted with a GPS transponder - the first ever use of GPS on a freight car. Only 300 of these fully assembled HO scale models were created. Member price: \$22.50