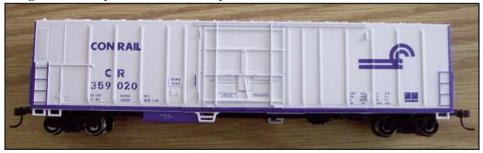

## Danbury Railway Museum Exclusive!

Our 2008 car has arrived! Featured is the **Conrail Reefer** #359020, on display in our railyard, complete with GPS and DRMX 2008 markings! This car was fitted with a GPS transponder - the first ever use of GPS on a freight car. Only 300 of these fully assembled HO scale models were created. Member price: \$22.50