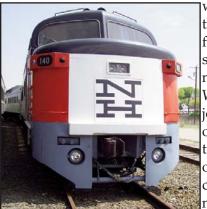

Bob as engineer on the RDC Budd car this April.

throughout the training. Justin explained a brakeman's job was mainly a walking type of job and that it was of utmost importance to make eye contact with the engineer throughout the car spotting procedures. He took the time to walk me through the hand signals of forward, reverse, easing a car into a hook-up, and how to properly charge the air lines.

were heard on how far the DRM had come in a few short years. Photos showed Geoff Knees next to the Roger Williams with the paint job he did on the nose of unit #140 (done in time for the show) and of the Penn Central caboose during the night photo session.