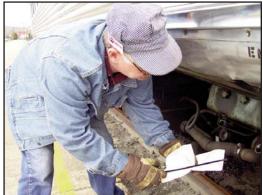

## Becoming an Engineer for the Danbury Railway Museum

By Bob Andriola

Part II, a continuation from the April issue
It was early the next spring when I started my
training as a brakeman with Justin Chapin. I quickly
found out that it was necessary to stay on your toes

Bob as engineer on the RDC Budd car this April.

throughout the training. Justin explained a brakeman's job was mainly a walking type of job and that it was of utmost importance to make eye contact with the engineer throughout the car spotting procedures. He took the time to walk me through the hand signals of forward, reverse, easing a car into a hook-up, and how to properly charge the air lines.

The most important signal was for a

three-step safety stop, which allowed a degree of safety while a brakeman was hooking up cars. Justin

Continued on Page 6