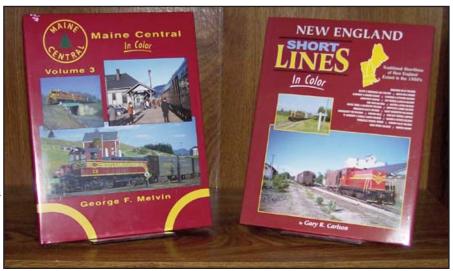

#### **New England Shortlines in Color**

Some shortlines the average fan has never heard of are covered in this comprehensive look back well before Conrail. Some of the lines covered are: Aroostook Valley, Claremont & Concord, Fore River Railroad, Portland Terminal Company, and Hoosac Tunnel & Wilmington Railroad. Hardcover, 128 pages, abundant color photos. Member price: \$54

#### Maine Central in Color Volume 3:

Almost a "Maine Central Facilities in Color" book for all the stations seen along with the trains. Color photography as early as 1941! Hardcover, 128 pages, lavish photos. Member price: \$54