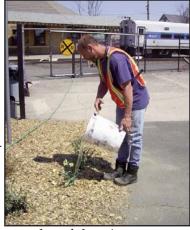

Several weeks ago, our yard crew began, let's call it a beautification project, at our yard entrance. We planted about 20 of the shrubs that were donated to us by Paul Busse from the New York Botanical Garden's winter show. Our work has made a big difference in this pathway into the yard. I feel very strongly about having a people-friendly environment, while experiencing our yard and collection. Please feel free to water

these plants if you can when you visit. Once again, I must tell you there are many good things happening at the Museum.

Many of the plans within our 1-5-10 year plan are slowly coming to pass. It does take time though, which is frustrating to me on a regular basis. I would tell you more if I could, but I do not want to be overanxious and certainly would not want to disappoint you. I feel that we are making progress though in every direction