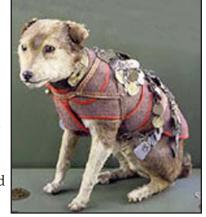

## Owney, the RPO Dog

Come Saturday, May 17<sup>th</sup> to hear the amazing, true story of a rail-riding stray from years ago who gained fame as the mascot of the U.S. Post Office. Special "Owney" stamped envelopes will be given to

guests touring our restored RPO car that day. The North Shore Animal League's "Adoption Bus" will be here from 11-3pm. Anyone who successfully adopts a pet will receive a refund of their admission! All this will be in addition to our rides and other attractions.

## May 17th, Owney, the RPO Dog Day

Stories, history and children's activities