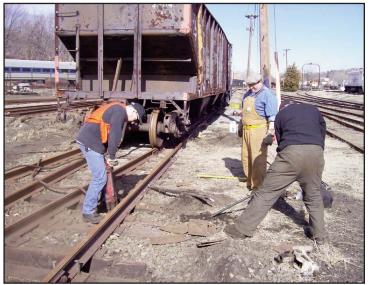

Our yard work continues with our crews replacing ties on the 34 Track with a possible option of rebuilding the 32 switch and track for additional storage for our equipment. As you well know, the track-

work is an ongoing project at the Museum. There is certainly enough of it to go around for everyone here. We have definitely made progress, but there is a long way to go. For the most part, we try to meet and work on Saturday mornings, weather permitting.