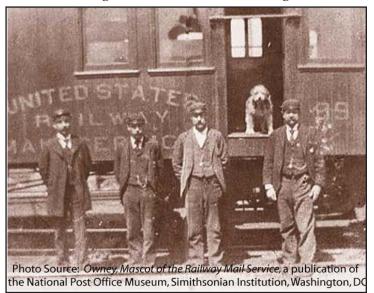

## Owney, the RPO Dog

Come Saturday, May 17<sup>th</sup> to hear the amazing, true story of a rail-riding stray from years ago who gained fame as the mascot of the U.S. Post Office. Special "Owney" stamped envelopes will be given to

guests touring our restored RPO car that day. The North Shore Animal League's "Adoption Bus" will be here from 11-3pm. Anyone who successfully adopts a pet will receive a refund of their admission! All this will be in addition to our rides and other attractions.

## May 17th, Owney, the RPO Dog Day

Stories, history and children's activities