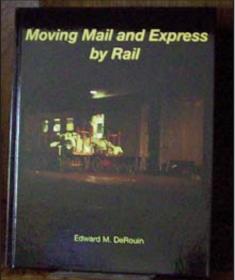

#### **Boston & Maine Steam Volume 1:**

Photos of Class P-3, P-4, and P-5 Pacific locomotives. Softcover, 48 pages. Member price \$18 **Moving Mail and Freight by Rail:** 

A look into the railroad history, organization and operation of mail and express train operations in U.S. railroading, taking you inside the head end business, defining and clarifying mail, baggage and express work. Includes nearly 200 photos, both B&W and some color, over 100 tables of Railway Express Agency car space reservations and train consists for many different railroads - including all of the major railroads. Also includes a man's recollections of the Railway Express Agency and a nice remembrance from an RPO clerk regarding his job. Hardcover. Member price: \$54