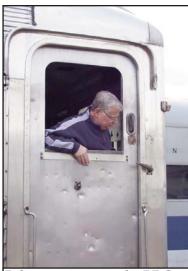

## Becoming an Engineer for the Danbury Railway Museum

By Bob Andriola

Part II, a continuation from the April issue
It was early the next spring when I started my
training as a brakeman with Justin Chapin. I quickly
found out that it was necessary to stay on your toes

Bob as engineer on the RDC Budd car this April.

throughout the training. Justin explained a brakeman's job was mainly a walking type of job and that it was of utmost importance to make eye contact with the engineer throughout the car spotting procedures. He took the time to walk me through the hand signals of forward, reverse, easing a car into a hook-up, and how to properly charge the air lines.

The most important signal was for a

three-step safety stop, which allowed a degree of safety while a brakeman was hooking up cars. Justin

Continued on Page 6