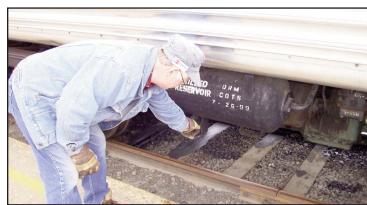

## Becoming an Engineer for the Danbury Railway Museum

By Bob Andriola

Part II, a continuation from the April issue
It was early the next spring when I started my
training as a brakeman with Justin Chapin. I quickly
found out that it was necessary to stay on your toes

Bob as engineer on the RDC Budd car this April.

throughout the training. Justin explained a brakeman's job was mainly a walking type of job and that it was of utmost importance to make eye contact with the engineer throughout the car spotting procedures. He took the time to walk me through the hand signals of forward, reverse, easing a car into a hook-up, and how to properly charge the air lines.

The most important signal was for a

three-step safety stop, which allowed a degree of safety while a brakeman was hooking up cars. Justin

Continued on Page 6